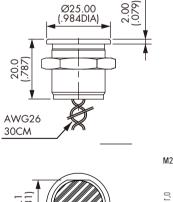

## Plastic piezo switch Ø 22(.866)

DIMENSION

Plastic piezo switches offering rugged, sealed tamper and vandal proof solid state switching. Exceptional durability and reliability. Fitted with red, green and blue LED's for illumination.

TING

Ø16.00

530DIA