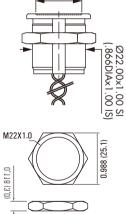

## Plastic piezo switch Ø 22(.866)

DIMENSION

Plastic piezo switches offering rugged, sealed tamper and vandal proof solid state switching. Exceptional durability and reliability. Fitted with red, green and blue LED's for illumination.