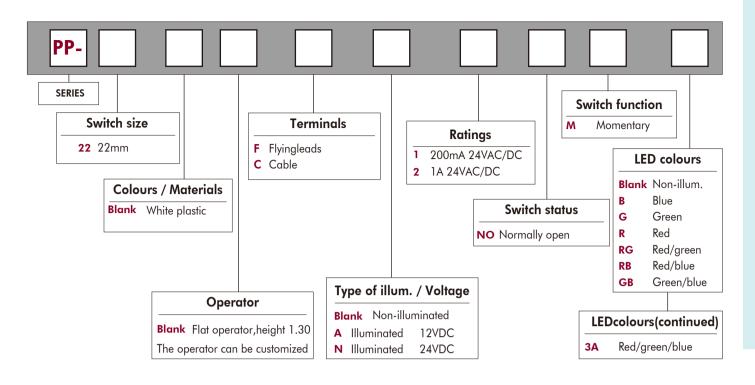

## Plastic piezo switch Ø 22(.866)

DIMENSION

Plastic piezo switches offering rugged, sealed tamper and vandal proof solid state switching. Exceptional durability and reliability. Fitted with red, green and blue LED's for illumination.

- 25mm diameter actuator
- 22.2mm diameter mounting hole
- · Normally open, momentary action
- Make impulse time of 125-300 msec
- Recessed face
- Wire termination
- IP68 Sealed
- Available in 12V and 24V LED's

## SPECIFICATIONS

| Operating voltage:           | 1-24V AC/DC                 |       |  |
|------------------------------|-----------------------------|-------|--|
| Switching current            | 0.2A(standard) / 1A options |       |  |
| Actuation force              | 3-5N                        |       |  |
| Operating temperature        | -20°C to +70°C              |       |  |
| LED operating voltage        | 12V DC max OR 24V DC max    |       |  |
| LED max current consumption: | (12V)                       | (24V) |  |
| Red                          | 18mA                        | 18mA  |  |
| Green                        | 9mA                         | 9mA   |  |
| Blue                         | 27mA                        | 16mA  |  |
| Ingress Protection           | IP68                        |       |  |
| Life time                    | 50 million operations       |       |  |
| Material                     | POM                         |       |  |
|                              |                             |       |  |