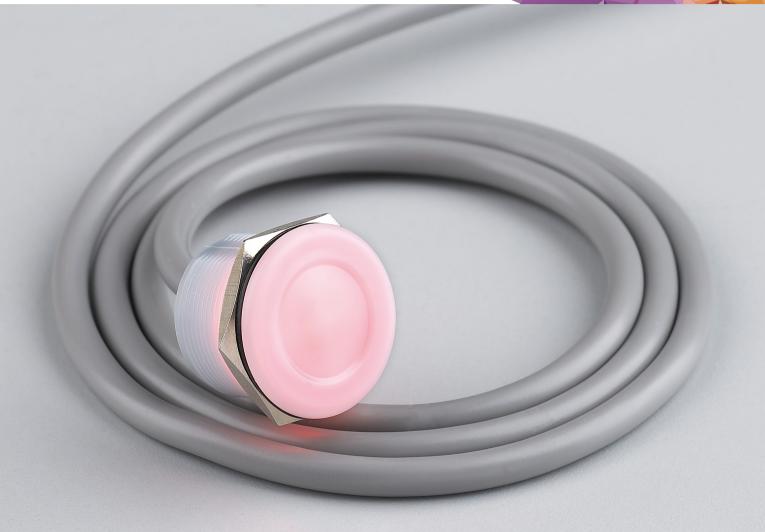

## Plastic piezo switch Ø 22(.866)

DIMENSION

Plastic piezo switches offering rugged, sealed tamper and vandal proof solid state switching. Exceptional durability and reliability. Fitted with red, green and blue LED's for illumination.

- 25mm diameter actuator
- 22.2mm diameter mounting hole
- · Normally open, momentary action
- Make impulse time of 125-300 msec
- Recessed face
- Wire termination
- IP68 Sealed
- Available in 12V and 24V LED's